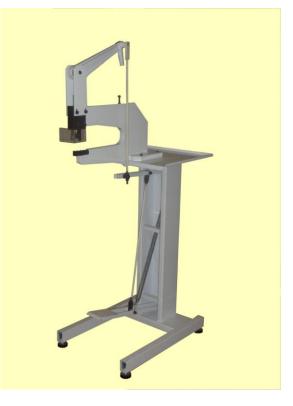

## Small press for dies "C" S.9

## S.9 Press

Toggle press.

## MODELS:

**Pedal:** version with mecanical's action with toggle, economic version, very versatile which allows the utilisation of dies called dies "C", as spherical punches and hollow punches, dies for eyelets, rivets, pression's buttons in all the forms and dimensions.

Cod. 80009981M

| TECHNICAL FEATURES   |      | PEDAL        |
|----------------------|------|--------------|
|                      |      |              |
| Theor speed rate     | c/1' | 11           |
| Working clearance    | mm   | 5580         |
| Depth of application | mm   | 295          |
| Working plan h       | mm   | 1080         |
| Overall dimension    | mm   | 850x600x1600 |
| Weight               | Kg   | 60           |