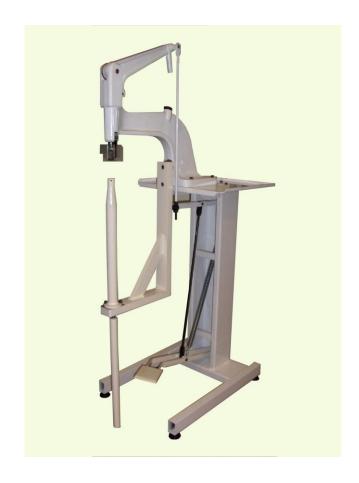

## S.9 Candle press

Toggle press.

## **MODELS:**

**Pedal:** candle version, with mecanical's action with toggle, economic version, very versatile which allows the utilisation of dies called dies "C", as spherical punches and hollow punches, dies for eyelets, rivets, pression's buttons in all the forms and dimensions.

Cod. 80009961C

| TECHNICAL FEATURES   |      | PEDAL        |
|----------------------|------|--------------|
|                      |      |              |
| Theor speed rate     | c/1' | ll .         |
| Working clearance    | mm   | 5580         |
| Depth of application | mm   | 295          |
| Working plan h       | mm   | 1080         |
| Overall dimension    | mm   | 850x600x1600 |
| Weight               | Kg   | 60           |