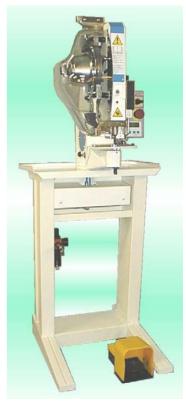

## **MODELS**

**Pedal:** version with mechanical action by a slight effort develops a remarkable strngth during the application.

Cod.80920941/Cod.80920951

Electropneumatic: tension 220V singlephase, pression 6 bar.

Cod.80920942/Cod.80920952

Eletcrical with -INVERTER: tension 220 V singlephase

Cod.80920947I/Cod.80920957I

The two versions are equipped with an electronic program for the complete management of the application's cycle; (starting signals, security advice electropneumatic valves, etc.are enterely governed by a microprocessor.) A lighting display with counterpieces's function allows the visualisation of any possible anomaly that the microprocessor could find.