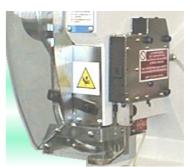

The security's device with mobile screen guarantees the operator's incolumity protecting the application's zone.