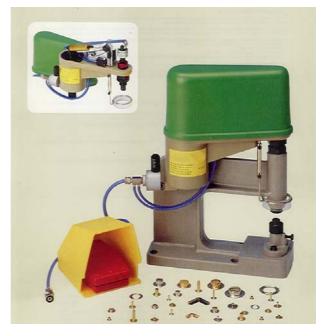

## Pneumatic press for dies "C" Model **017**

## **Pneumatic press**

Kit composed by a pneumatic cylinder, treadle pedal, connections, security valve that from the hand press base model S.5, could change it from manual actionnement to pneumatic one. It is a very versatile presse and allows the utilisation of dies named dies "C", including: spherical punches, hollow-punches, dies for eyelets, rivets, pression buttons of every shape and dimension.

## **MODELS**

Pneumatic: Cod.80005983

version with pneumatic pedal, complete of the security device with mobile screen that guarantees the operator incolumity protecting on the application area.

## **ACCESSORIES**

Table Cod. 80090200 Spot light point Cod.80165UP0V Support plate, Cod.80220000T

| CHARACTERISTICS   |        | Base S-4    | Base S-5 | Base S-5/60 |
|-------------------|--------|-------------|----------|-------------|
|                   |        |             |          |             |
| Theor speed rate  | c/1'   |             | 30       |             |
| Working clearance | mm     | 44          | 44       | 60          |
| Depht             | mm     | 130         |          |             |
| Overall dimension | mm     | 120x290x360 |          |             |
| Pression working  | NI/6ba | 5 bar       |          |             |
| Weight            | Кр     | 7,5         | 8        | 8           |