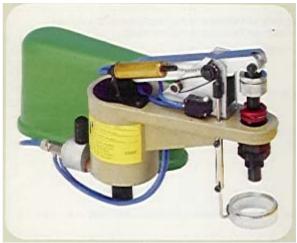

## **Pneumatic press**

Kit composed by a pneumatic cylinder, treadle pedal, connections, security valve that from the hand press base model S.5, could change it from manual actionnement to pneumatic one. It is a very versatile presse and allows the utilisation of dies named dies "C", including: spherical punches, hollow-punches, dies for eyelets, rivets, pression buttons of every shape and dimension.

## **MODELS**

Pneumatic: Cod.80005983

version with pneumatic pedal, complete of the security device with mobile screen that guarantees the operator incolumity protecting on the application area.